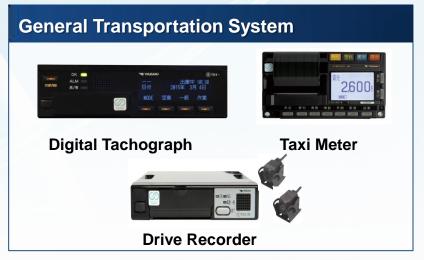

#### **General Transportation Systems**

- Tacographs, taxi meters and drive recorders