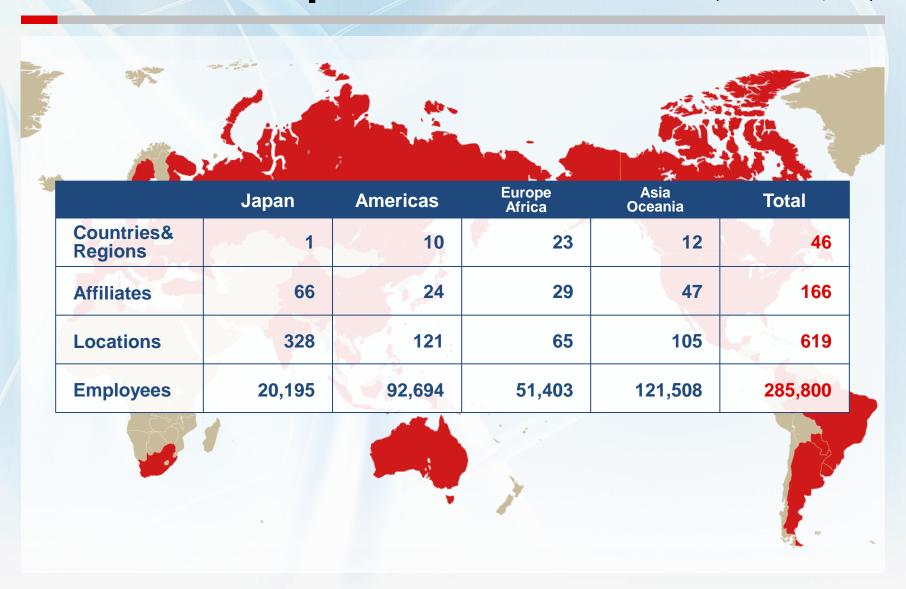

#### **Global Business Operations**

46 countries/regions, 166 affiliates, 619 locations (including Japan) (as of June 20, 2017)

## YAZAKI Group Business Status (As of June. 20, 2017)