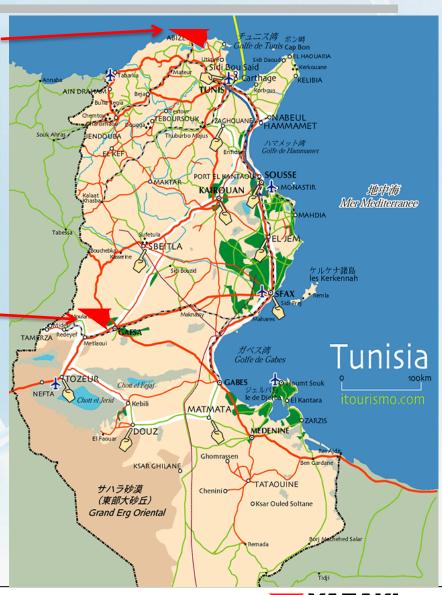

## Yazaki Locations & History in Tunisia

#### Yazaki Automotive Products Tunisia S.r.l. (YAP-T) Bizerte

2000: Company Established by Cablelettra as

(Société de câblage pour véhicules) SA

2001: Start of production

2011: 100% acquired by YAZAKI

2011: New project production start

#### YAZAKI TUNISIA SARL (YTU) Gafsa

2009: Company Established / Start of production

2009: Start of production first customer

2010: Start of Production second customer

2011: "Arab Spring" in Tunisia

2011: Metlaoui & Mourales pilot plants closed