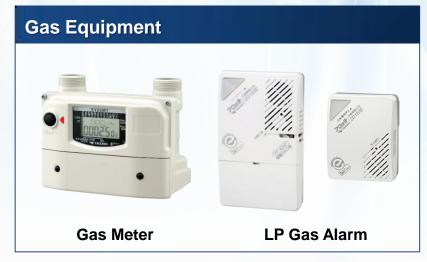

tomotive Business Total Production**





## **Distinguishing Characteristics**

1. Broad array of businesses consisting of electric wire, gas equipment, environmental systems, and general transportation system

#### **Electric Wire**

- Electric wire and cables, branch cables, diagnostic equipment and EV chargers

#### **Gas Equipment**

- Meters, sensors, controllers and supply equipment

#### **Environmental Systems**

- Air conditioning and solar heating systems

#### **General Transportation Systems**

- Tacographs, taxi meters and drive recorders

#### 2. Nationwide sales and service network

31 branches, 5 offices, 12 subsidiaries, in addition to distributors, agencies, service shops and contractors



## L& E Equipment Products

#### **Electric Wire**



Electric Wire and Cable









## Yazaki Locations & History in Tunisia

#### Yazaki Automotive Products Tunisia S.r.l. (YAP-T) Bizerte

2000: Company Established by Cablelettra as

(Société de câblage pour véhicules) SA

2001: Start of production

2011: 100% acquired by YAZAKI

2011: New project production start

2013: Additional products production start

2014: Transfer multiple locations to a single new

building

#### YAZAKI TUNISIA SARL (YTU) Gafsa

2009: Company Established / Start of production

2009: Start of production first customer

2010: Start of Production second customer

2011: "Arab Spring" in Tunisia

2011: Metlaoui & Mourales pilot plants closed

and Production transferred to main plant

2012: Move to New Plant



### Yazaki in Tunisia



#### Yazaki Bizerte

Employees: 2300
Building Area: 15000 m