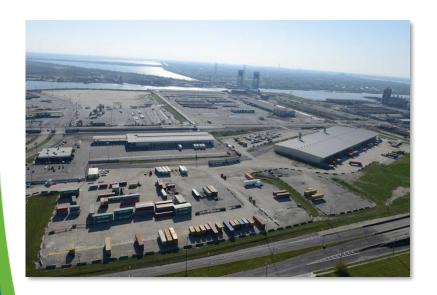

### INDUSTRIAL REAL ESTATE

Port NOLA features approximately 1,000 acres of industrial property