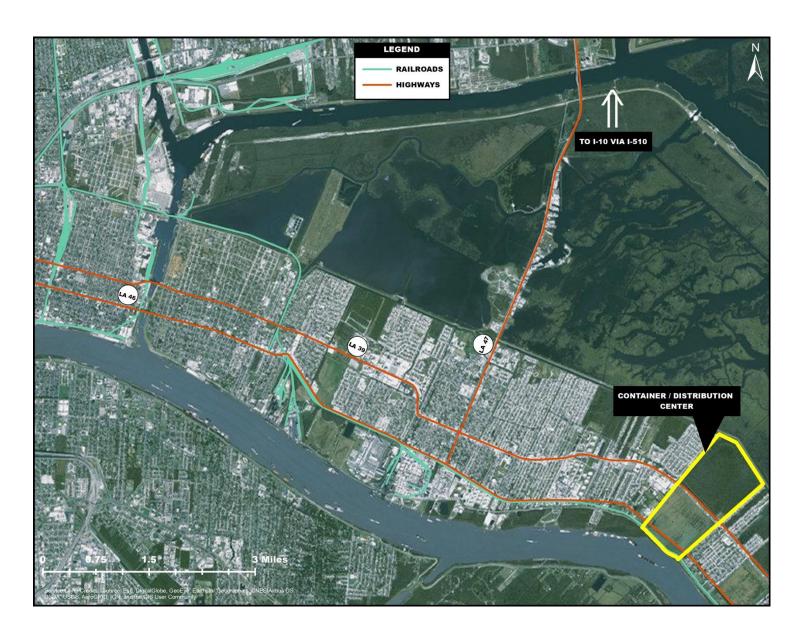

### INDUSTRIAL REAL ESTATE

Port NOLA features approximately 1,000 acres of industrial property