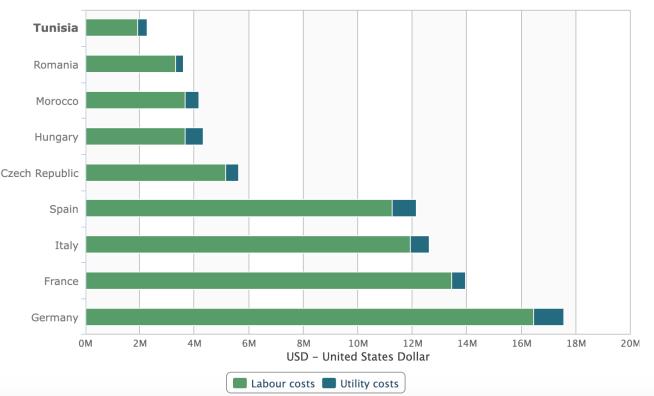

## Tunisia is a highly competitive near shore location for EMEA market

- Compared to other competing countries in North Africa and Europe, Tunisia has:
- Lowest labour costs across all job positions
- Lowest industrial gas costs
- Lowest water costs
- Lowest fixed/mobile internet costs
- Lowest cost of living
- Second lowest electricity costs

Total Operating costs (per annum) – Aerospace manufacturing plant Source: www.fdibenchmark.com (2021)