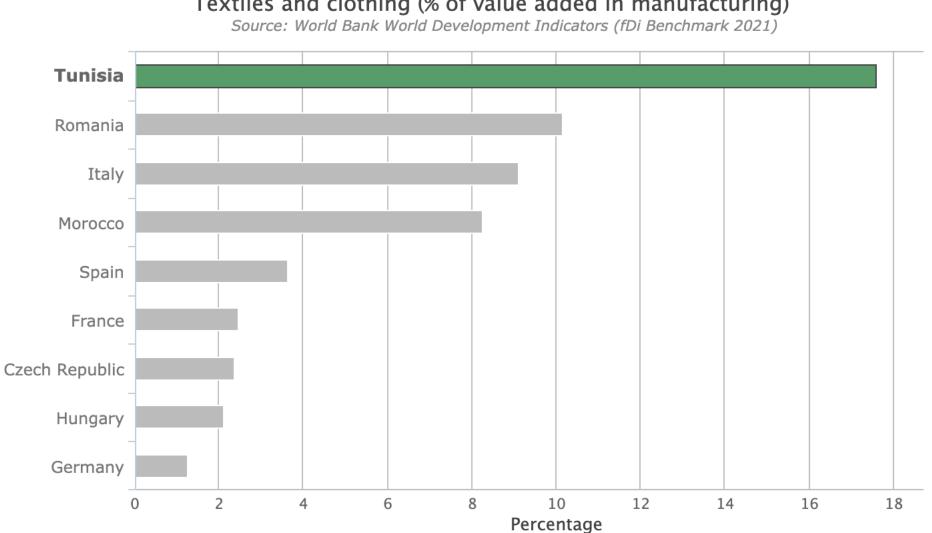

### **Key sectors in Tunisia**

Textiles and clothing (% of value added in manufacturing)