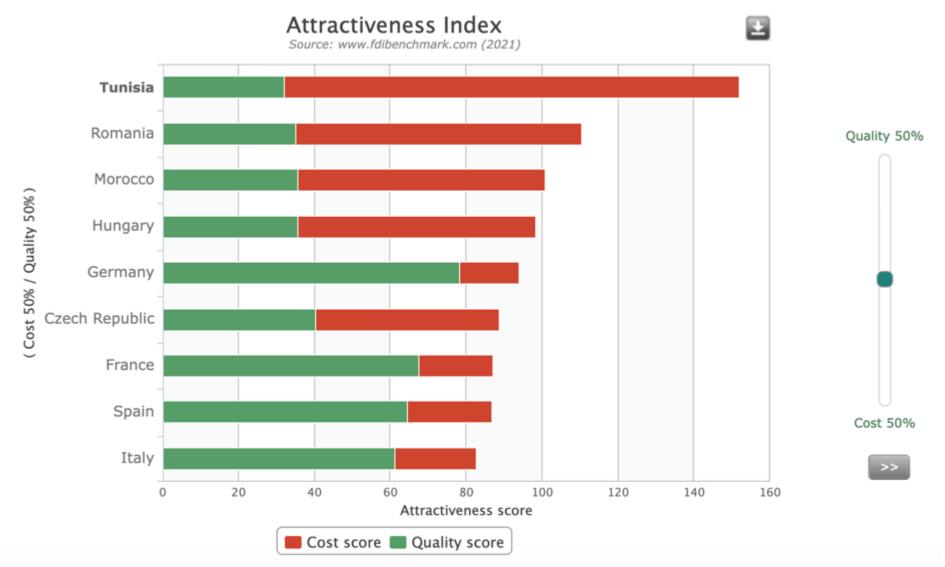

### **Tunisia's competitive ranking for FDI – textiles manufacturing**

Source: fDi Benchmark, Financial Times Ltd