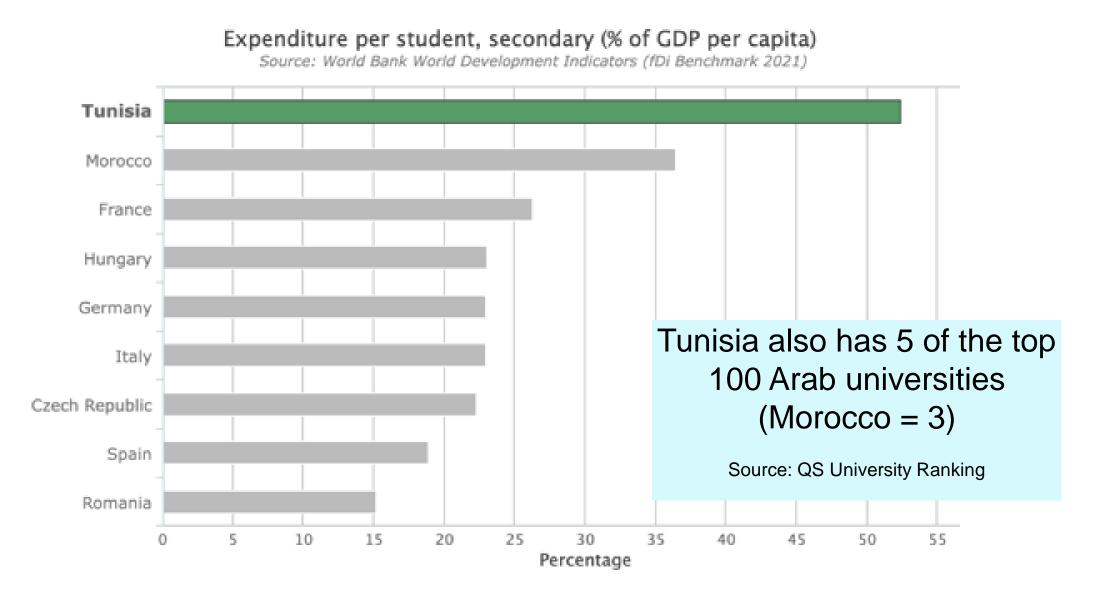

## Spending on education – Tunisia ranked 1<sup>st</sup> globally (top 104 countries)