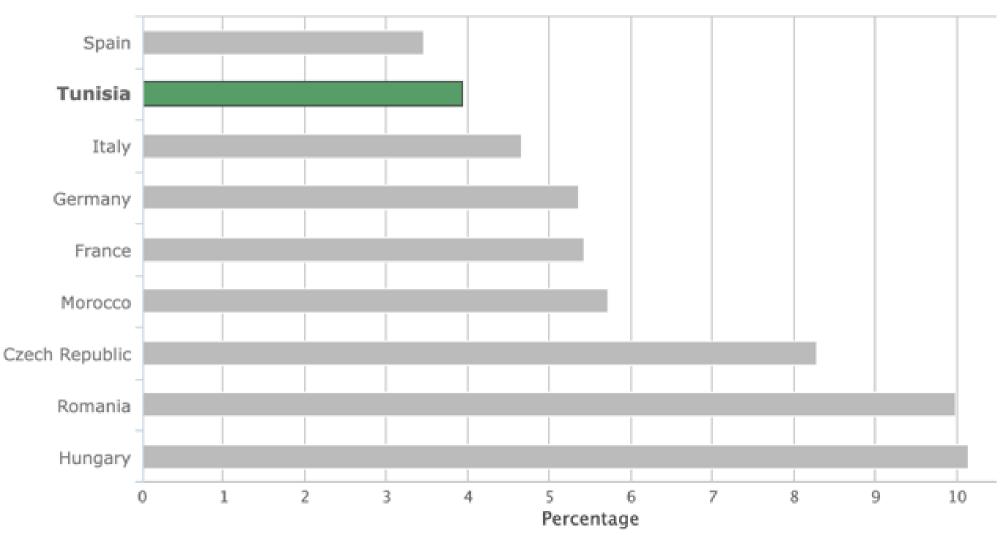

### **Key sectors in Tunisia**

Textiles and clothing (% of value added in manufacturing)