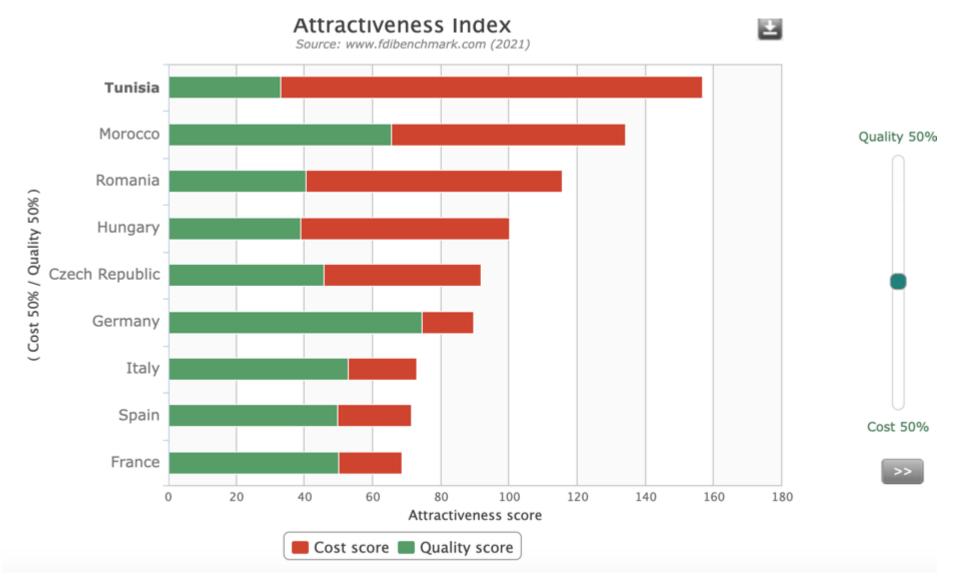

## **Tunisia's competitive ranking for FDI – aerospace manufacturing**

Source: fDi Benchmark, Financial Times Ltd