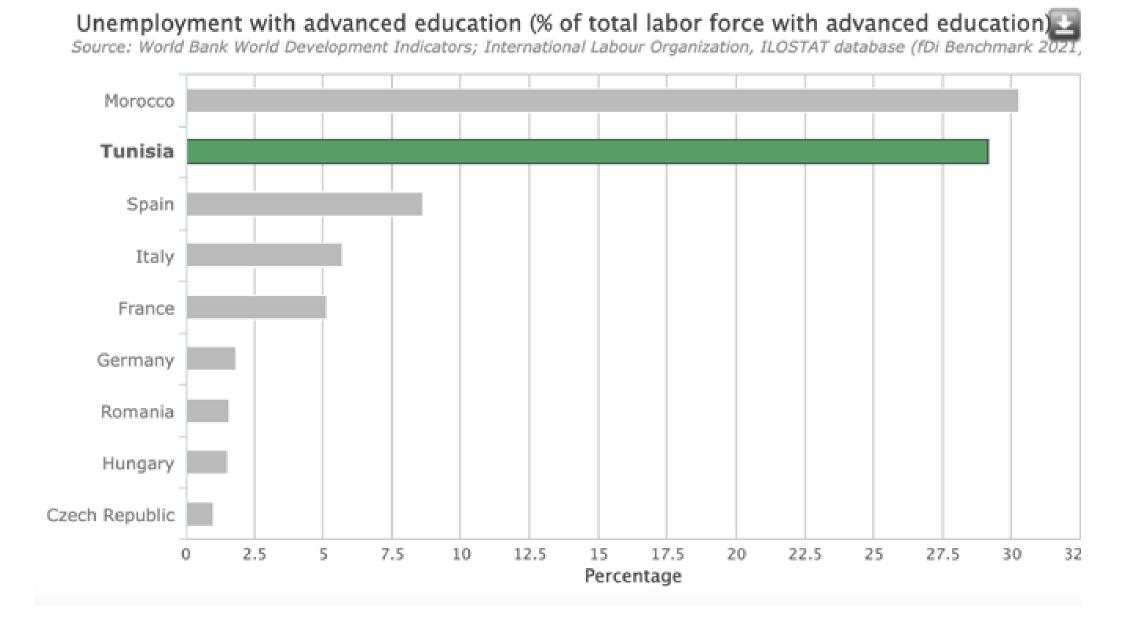

### Available educated workforce – Tunisia ranked 2<sup>nd</sup> globally (top 104 countries)