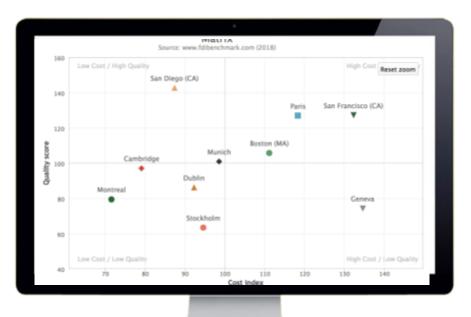

#### **Data source for this presentation – fDi Benchmark**

fDi Benchmark is the only global FDI location benchmarking product to compare the cost and qualified competitiveness of countries, regions, and cities for all major sectors

**fDi** Benchmark: corporate location Assessment tools from the Financial times <u>www.fdibenchmark.com</u>

Unique tool benchmarking the FDI location competitiveness of countries and regions for over 65 sectors

Produces value propositions and business cases customized for specific sectors and investors

1,200+ data points in each location with advanced analysis tools and always the latest data available

Uses the same data and tools used by major companies in site selection to long-list locations

Coverage of nearly 1,000 location (countries, states, regions and cities)

Indispensable for location proposition development and investor enquiry handling

The fDi Benchmark platform is developed by Wavteq and our CEO was the original patent applicant. Wavteq has the Asia Pacific, Canada, Middle East, UK, and US sales