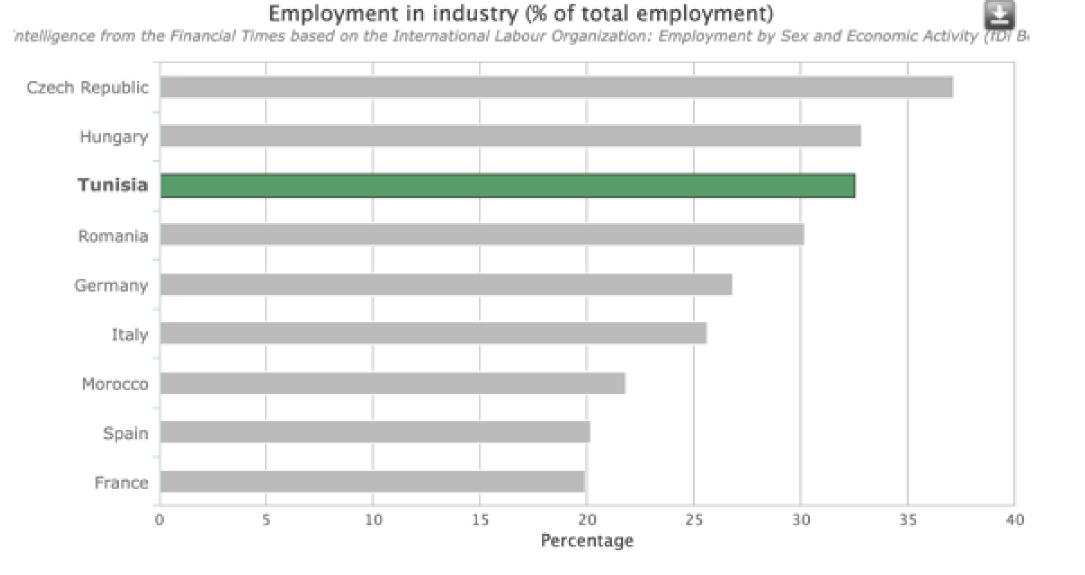

siness – Tunisia ranked 8<sup>th</sup> globally (top 104 countries)



## Spending on education – Tunisia ranked 1<sup>st</sup> globally (top 104 countries)



### Available educated workforce – Tunisia ranked 2<sup>nd</sup> globally (top 104 countries)



## Tunisia's workforce is continuing to grow (2020 data shown)

#### Population growth

om the Financial Times based on International Monetary Fund World Economic Outlook Database (Countries), national statistics



## Which helps labour cost growth to be low for next 5 years

#### Labour costs, forecast growth (p.a.)

I on Economist Intelligence Unit; fDi Intelligence from the Finanical Times estimate based on International Monetary Fund and I



## Tunisia as an industrial location – ranked 9<sup>th</sup> globally (top 104 countries)



# **THANK YOU!**

#### **Global Coverage**

g

ong

## wavteq

Wavteq has a global footprint across **12 countries, including:** 

Seoul

| Arizona   | Dublin  |
|-----------|---------|
| Bangalore | Dussel  |
| Belfast   | Florida |
| Berlin    | Hambu   |
| Cork      | Hong K  |
| Dubai     | Leipzip |

#### London Shanghai Marseille Tokyo Montana Valencia Montreal Mumbai

#### **Our Solutions**

Consulting Services to develop strategies, marketing materials, and provide capacity building

Lead Generation Programs to identify, target and attract investors globally including full in-market representation

Product Solutions

including knowledge & e-learning platforms, CRM systems, and FDI & incentives databases to improve organizational performance

wavteq.com

|     | ·····       | <br>