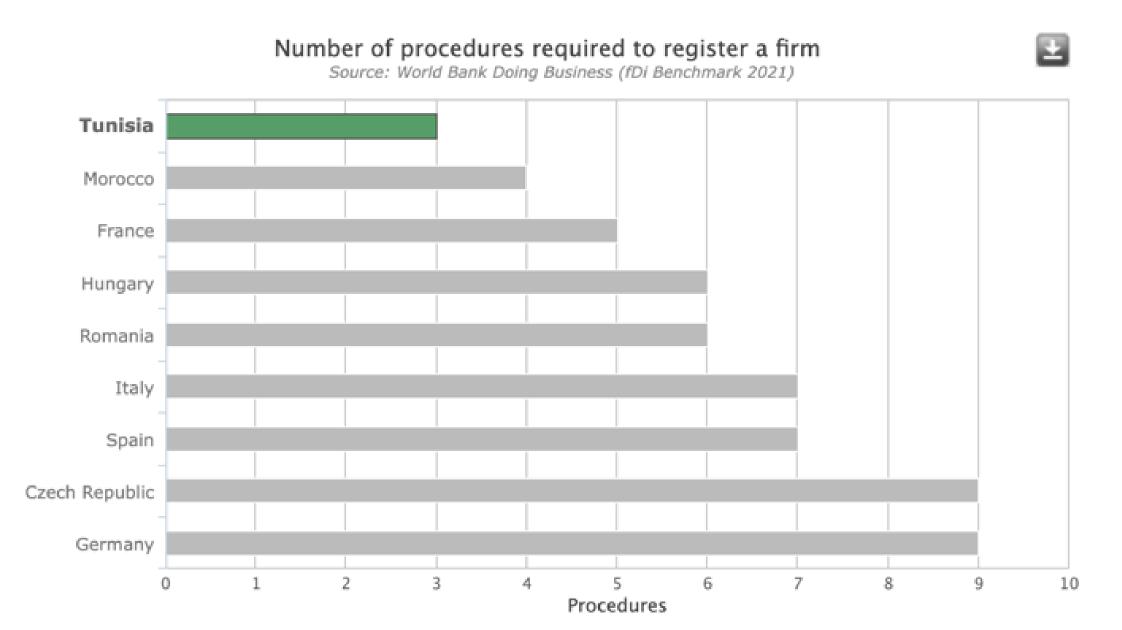

#### Ease of doing business – Tunisia ranked 8<sup>th</sup> globally (top 104 countries)