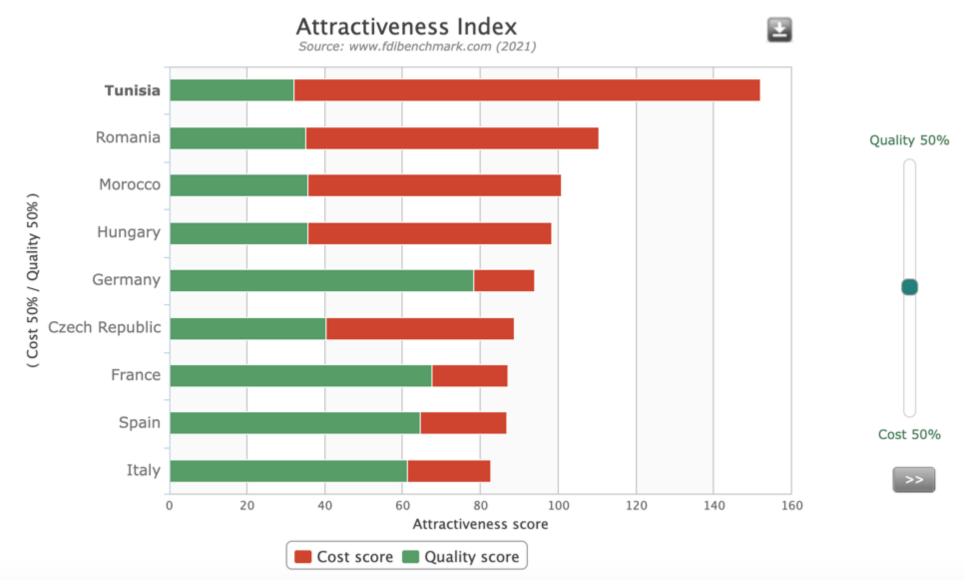

## Why is Tunisia ranked so highly?

# What are Tunisia's regional & global strengths?

## Tunisia is a highly competitive near shore location for EMEA market

- Compared to other competing countries in North Africa and Europe, Tunisia has:
- Lowest labour costs across all job positions
- Lowest industrial gas costs
- Lowest water costs
- Lowest fixed/mobile internet costs
- Lowest cost of living
- Second lowest electricity costs