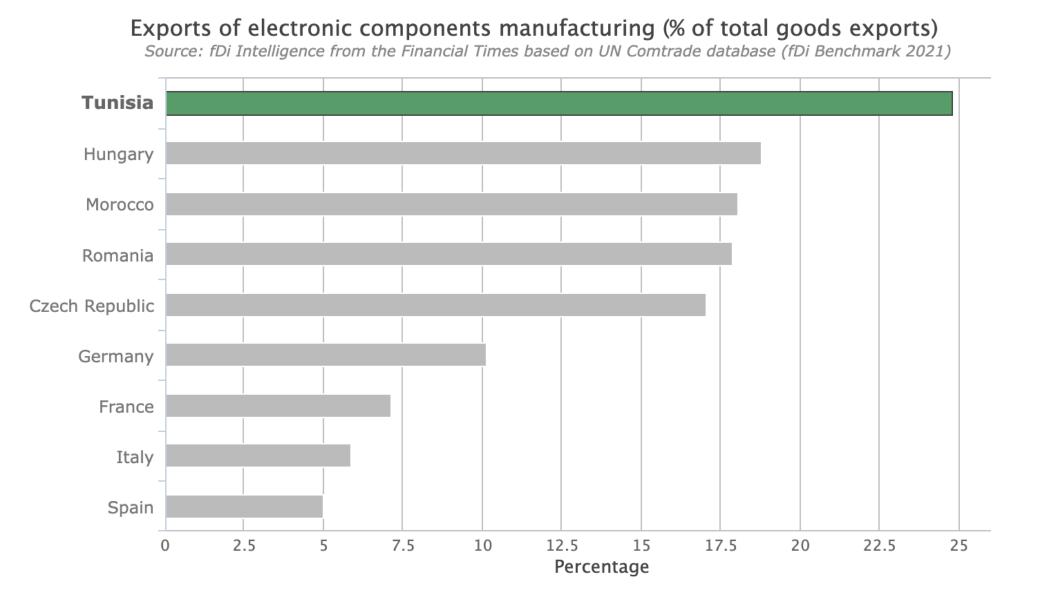

#### **Tunisia's competitive ranking for FDI – auto/electronics components**

Source: fDi Benchmark, Financial Times Ltd